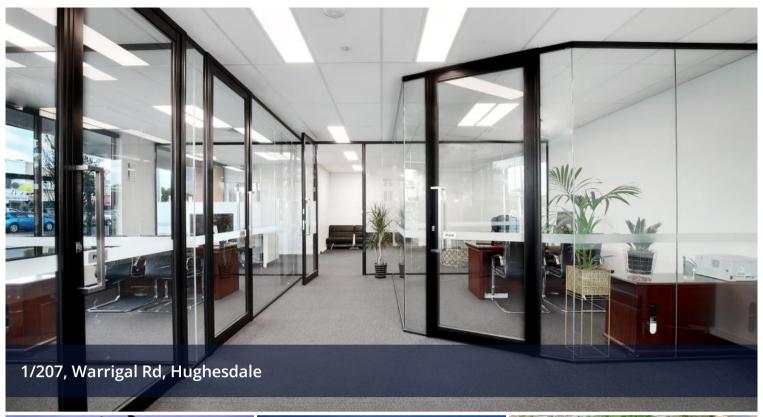

## FULLY FITTED - HIGH EXPOSURE & MODERN WORK ENVIRONMENTS - SHARED OFFICE SPACES

FULL FRONTAL EXPOSURE- FULLY FITTED OFFICES

An ergonomically friendly office with a modern design is the hallmark of this unique property. Australian National Real Estate is proud to offer for lease this premier facility fronting the busy Warrigal & North Road crossover. With its high vis sure-to-seen exposure coupled with effortless access to the M1 & located less than 20 km from the CBD, here is the opportunity you have been waiting for to showcase your business shared space.

## Featuring:

- An abundance of natural light
- Impress Your Clients with Contemporary Office Spaces
- 24/7 Access and Easy Flexible Terms
- Kitchenette and Toilet Facilities and Outstanding Natural Light
- Professional and Inspiring Work Environment
- Attractive, Affordable, and Great Way to Do Business
- Prime Hughesdale base location
- Modern ergonomic design Choose your office space Suit your budget
- Fully carpeted A/C Office with chic amenities

## Office Details

Australian National Real Estate 207 Warrigal Rd Hughesdale VIC 3166 Australia 03 9570 2585

• Total Office area: 120m2\* Approx.

Please contact Alexandra Visic on 0403 918 507 for an inspection.