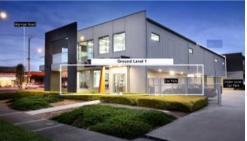

## FULLY FITTED - HIGH EXPOSURE & MODERN WORK ENVIRONMENTS - SHARED OFFICE SPACES

FULL FRONTAL EXPOSURE- FULLY FITTED OFFICES

An ergonomically friendly office with a modern design is the hallmark of this unique property. Australian National Real Estate is proud to offer for lease this premier facility fronting the busy Warrigal & North Road crossover. With its high vis sure-to-seen exposure coupled with effortless access to the M1 & located less than 20 km from the CBD, here is the opportunity you have been waiting for to showcase your business shared space.

## Office Details

Australian National Real Estate 207 Warrigal Rd Hughesdale VIC 3166 Australia 03 9570 2585

• Total Office area: 120m2\* Approx.

Please contact Alexandra Visic on 0403 918 507 for an inspection.