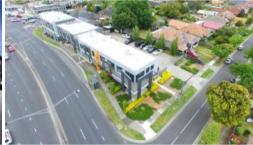

## FULLY FITTED - HIGH EXPOSURE & MODERN WORK ENVIRONMENTS - SHARED OFFICE SPACES

FULL FRONTAL EXPOSURE- FULLY FITTED OFFICES

An ergonomically friendly office with a modern design is the hallmark of this unique property. Australian National Real Estate is proud to offer for lease this premier facility fronting the busy Warrigal & North Road crossover. With its high vis sure-to-seen exposure coupled with effortless access to the M1 & located less than 20 km from the CBD, here is the opportunity you have been waiting for to showcase your business shared space.

## Office Details

Australian National Real Estate 207 Warrigal Rd Hughesdale VIC 3166 Australia 03 9570 2585

• Total Office area: 120m2\* Approx.

Please contact Alexandra Visic on 0403 918 507 for an inspection.