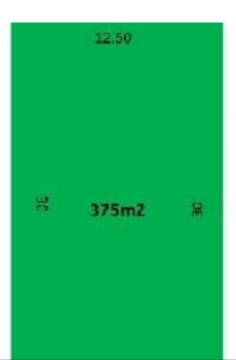

12.50

□ 375 m2

Price SOLD
Property Type Residential
Property ID 4070
Land Area 375 m2