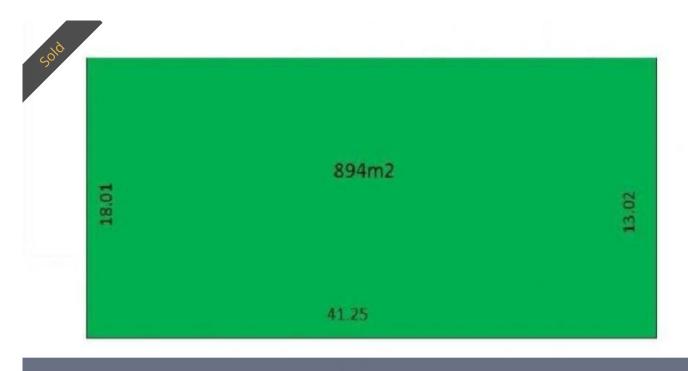

### 🗔 428 m2

| Price         | SOLD        |
|---------------|-------------|
| Property Type | Residential |
| Property ID   | 4069        |
| Land Area     | 428 m2      |