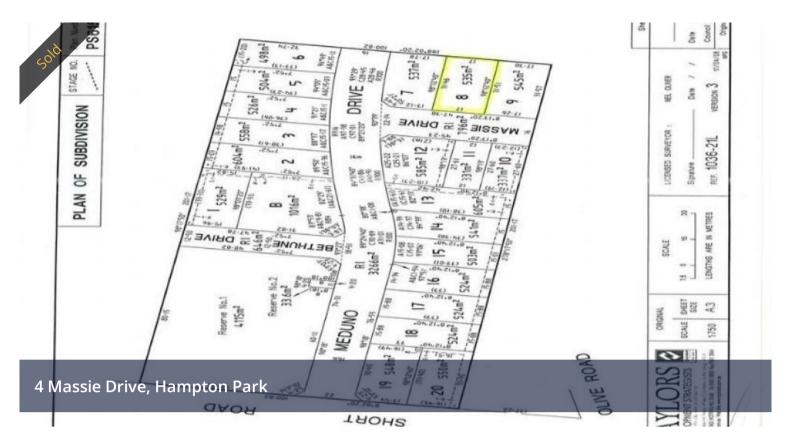

## Vacant Land!!!

Ready to build Fantastic Flat Block of Land in Prime Hampton Park Location

Are you looking to build your dream home in a prime Hampton Park Location? You cant miss this fantastic opportunity of owning a flat rectangular west facing block of land with big frontage (Approx 17m) Already titled and ready to build, this block of land is situated in one of the finest locations of Hampton Park surrounded by the new estates. Close to Monash Freeway (500m), and South Gippsland Highway, walking distance to St. Kevins Primary School, Hampton Park Secondary College, 1km to Hampton Park shopping centre, 1km to Lynbrook Shopping Village and 2.91km to Hallam railway station, and proposed new Lynbrook railway station (Under Construction) you have the easy accessibility to all the amenities.

🗔 535 m2

| Price         | SOLD        |
|---------------|-------------|
| Property Type | Residential |
| Property ID   | 4065        |
| Land Area     | 535 m2      |