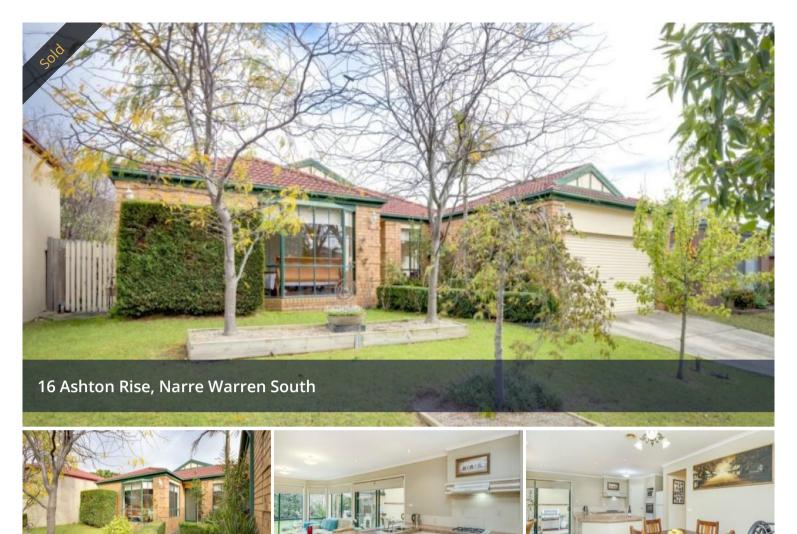

## Narre Warren South

Located in a quiet court on 500sqm of land is this very appealing 4 bedroom 2 bathroom family home. Comprises two Spacious living area's, modern kitchen with gas hot plate, Electric wall oven and dishwasher. Lovely sheltered outdoor entertaining area. Double Garage with remote control roller door, work bench, water tanks and garden shed. Walk to Narre Warren South College and Amberley Park shopping centre, Bus to fountain gate, Hampton Park and Cranbourne. This one has it all don't miss out. Call to inspect.

🚔 4 🔊 2 🛱 2

| Price         | SOLD        |
|---------------|-------------|
| Property Type | Residential |
| Property ID   | 4029        |