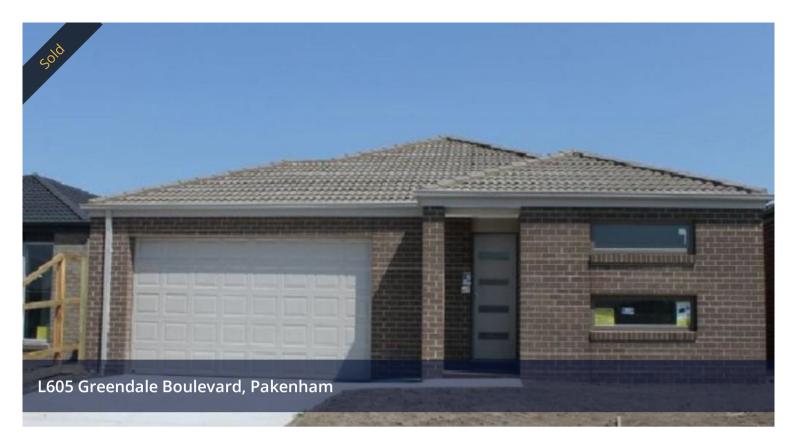

## Stylish family home.

Brand new home featuring 4 double bedrooms, master with full ensuite and walk in robe, the other 3 all have built in robes. The living areas has a huge open plan family/dining room which adjoins the full hostess kitchen, separate theatre/lounge room and a large alfresco perfect for entertaining. The remote controlled double garage features direct access into the home. The home has gas heating, fences, driveway, all floor coverings, quality appliances and more. Brilliant design on a great sized block of land. Inspection is a must.

📇 4 🔊 2 🗐 2 🖸 557 m2

Price SOLD
Property Type Residential
Property ID 4015
Land Area 557 m2