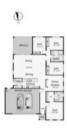

## Stylish family home.

Brand new home featuring 4 double bedrooms, master with full ensuite and walk in robe, the other 3 all have built in robes. The living areas has a huge open plan family/dining room which adjoins the full hostess kitchen, separate theatre/lounge room and a large alfresco perfect for entertaining. The remote controlled double garage features direct access into the home. The home has gas heating, fences, driveway, all floor coverings, quality appliances and more. Brilliant design on a great sized block of land. Inspection is a must.