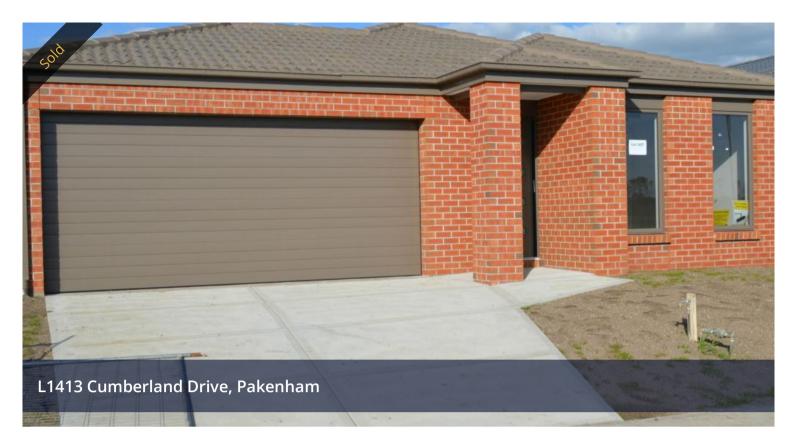

# **READY TO MOVE IN!**

Modern 15sq home with unique floorplan featuring 3 bedrooms. The master bedroom has full ensuite and is located at the rear of the home. The modern kitchen overlooks family & meals areas. A separate living room provides extra space for the family. Double garage and alfresco also included.

## 🔚 3 🔊 2 🛱 2 🗔 375 m2

| Price         | SOLD        |
|---------------|-------------|
| Property Type | Residential |
| Property ID   | 4012        |
| Land Area     | 375 m2      |