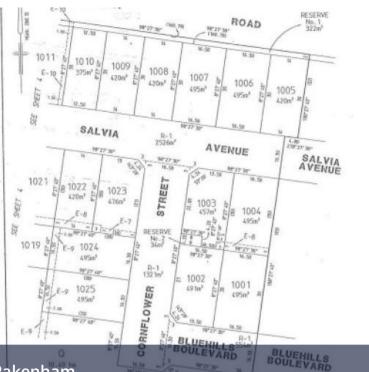

L1009 Salvia Avenue, Pakenham

## PREMIUM QUALITY BRAND NEW HOUSE AND LAND PACKAGE WITH HUGE STAMP DUTY SAVINGS

If you are looking to live into a suburb surrounded by quality homes in a popular part of Pakenham, look no further. This brand new house and land package (approximately 23.3 squares include garage) consists of 4 bedrooms, master bedroom with full ensuite, formal lounge, three more bedrooms with BIR, family area with open plan kitchen, alfresco and double garage with remote access. This brand new home is built by an experienced builder with quality inclusions and super finish, includes 10 years structural warranty, no site cost, 6 star energy rating and 3 months maintenance free. With land already titled and ready to build, there is a progress payment towards building construction. To Discuss in full details please contact Bhimsen Kurukundi on 0407 799 048, Jay Chatura on 0411 571 972.