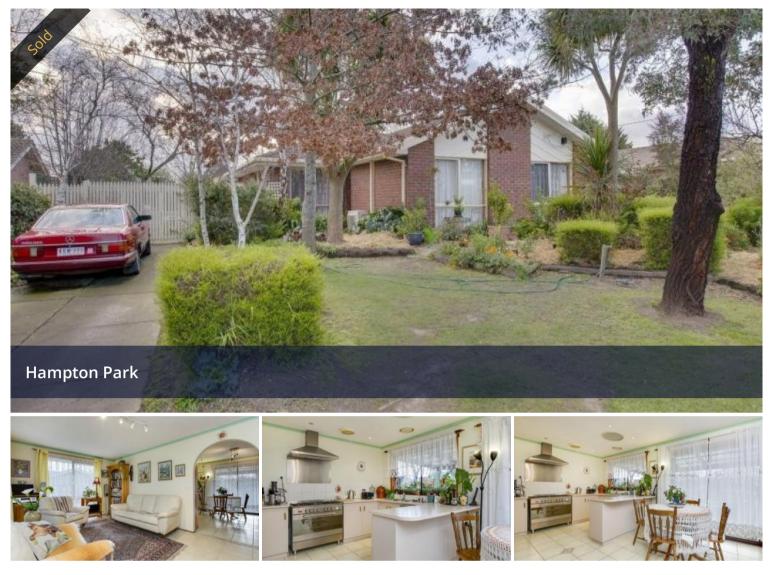

# **POSITION & PRICE PERFECT**

Situated just walking distance to Hampton Park Kilberry Valley primary school and bus stop this well presented family home is perfect as an investment. Owners willing to lease the property are only looking for a good investor to purchase the property. This three bedroom brick veneer dwelling including two car accommodation (long driveway), lounge, kitchen adjoining meals area, semi ensuite and timber floors to master room, and other two bed rooms with carpet and BIR. Gas heating, Split System reverse cycle heater, Professional SSteel kitchen appliances with a dishwasher are also included in this well looked after home. Spacious rear yard with the pergola is ideal for kids to run wild, Close to Aldi Supermarket on Pound Road, Hampton Park shops and Webb Street Railway station makes this house an investors dream. Be sure to inspect and snap up this opportunity while it lasts!

#### 🛏 3 🔊 1 🗔 543 m2

| Price         | SOLD        |
|---------------|-------------|
| Property Type | Residential |
| Property ID   | 3993        |
| Land Area     | 543 m2      |