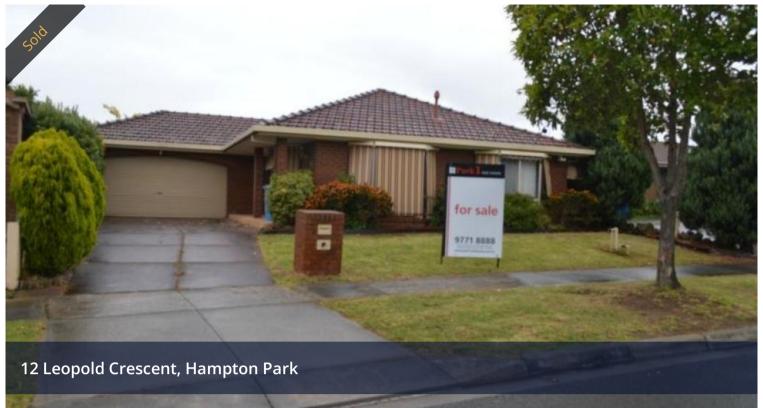

## LOCATION! LOCATION! LOCATION!

Set on a massive block of Land (approx. 581m2) and located so close to the Hampton park shopping centre. This home is Comprising of two huge bedrooms one with WIR and other with BIR, main bedroom with access to the bathroom , a huge formal lounge with massive bay windows and plenty of light, a fantastic spacious kitchen wood finished and a meals area. The kitchen appliances are a quality one, gas cook top, a range hood, wall oven and a quality dishwasher and separate gas heaters in the formal lounge and in the meals area. Quality curtains throughout the house, Security alarm system, ceiling fans to keep you cool in all the living areas, air conditioner in the meals area, a massive pergola (approx. 16 m by 4 meters) and a double garage with remote access complete endless quality inclusions.