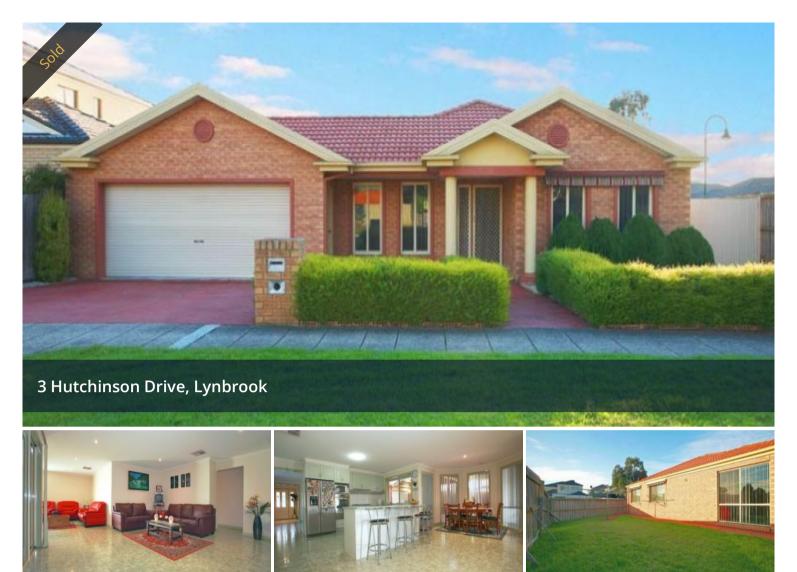

## Tailored For The Perfect Lifestyle

This custom built(Rawdon Hill) contemporary homes beautifully bright spaces comprising of 28 squares of living has a lot to offer. Immaculately kept this family home has 4 bedrooms + Study, the master bedroom with full ensuite and WIR, the other three bedrooms have BIR with quality carpets. The living areas are huge with plenty of natural light, two formal lounges adjoining each other , leading to the kitchen , a family, meals area and into the huge rumpus room.

The kitchen is modern contemporary one open plan with stainless steel appliances, a dishwasher and plenty of storage. The package also includes ducted heating throughout, evaporative cooling and a double garage with remote control access. The front yard is immaculately kept with coloured concrete in front of the garage and also concreted around the perimeter of the house,.

The other fantastic feature of this property is the huge pergola to entertain your guests. Located 500 meters to the Lynbrook railway station, Lynbrook shopping centre, primary school, Monash freeway Dont miss this great opportunity to live in a vibrant young Lynbrook estate.