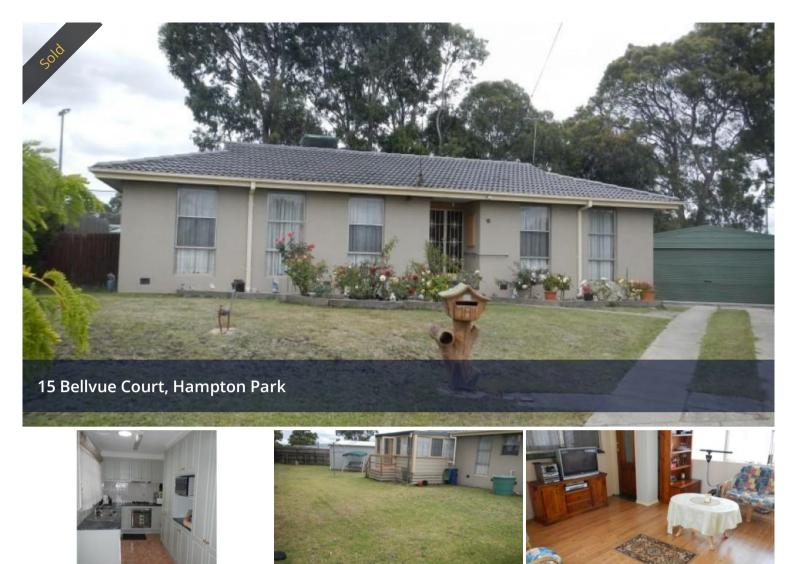

# **Convenient Location!**

This outstanding value home is sitting on a 710sqm (approx) block, nestled in a quite part of Hampton Park, boasts 3 bedrooms with BIR, separate bathroom, double lockup garage with remote control, good size kitchen with plenty of cupboard spaces, 2 living areas which include formal lounge and dining area, Entertainers sunroom for all your family and friends, fully landscaped gardens. Extras include ducted heating, evaporative cooling, dishwasher, sizeable garden shed and rain water tank.

## 🔚 3 🔊 1 🛱 2 🗔 710 m2

| Price         | SOLD        |
|---------------|-------------|
| Property Type | Residential |
| Property ID   | 3943        |
| Land Area     | 710 m2      |