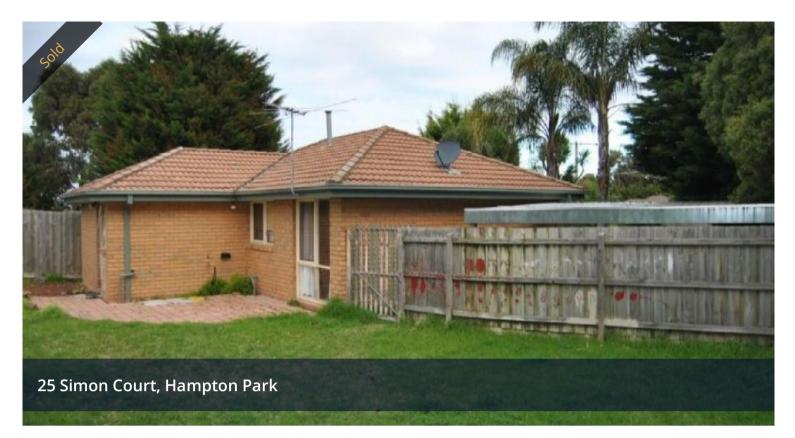

## **REMARKABLE VALUE ON A BIG BLOCK!**

Located in a quiet court location a short stroll to Coral Park Primary School, this generously sized block has the potential to subdivide (STCA). This solid brick veneer home consists of a roomy kitchen with ample storage, three bedrooms with built in robes, main bathroom with separate toilet, large laundry, floorboards throughout, feature walls, ducted heating and cooling, garden shed, tiled patio, and double carport. Also currently tenanted making it a great potential investment.

## 🔚 3 🔊 1 🛱 2 🗔 657 m2

| Price         | SOLD        |
|---------------|-------------|
| Property Type | Residential |
| Property ID   | 3926        |
| Land Area     | 657 m2      |