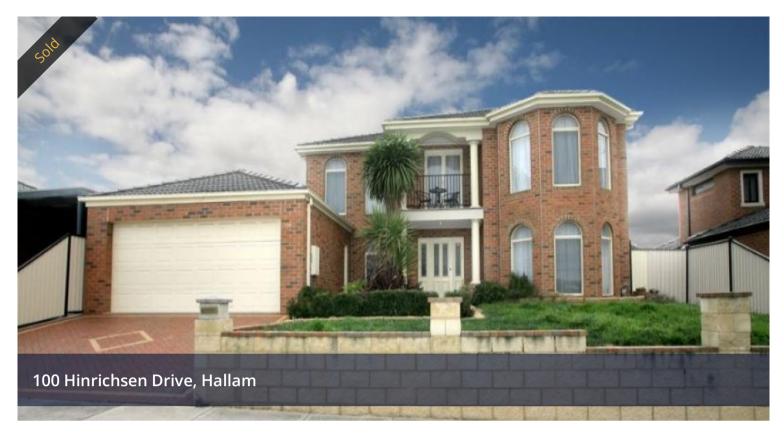

## **Entertainers Dream!**

This double storey luxury home boasts 2 kitchens, 5BR's, 2 full ensuites both with spa, master with WIR. Spacious kitchen with stainless steel appliances, walk in pantry, overlooks the large family/meals area and 2 living rooms. Entry has parquetry flooring & rumpus room. Chandeliers in the living room, split sys in the family/meals area, ducted heating, ducted vacuum, evap cooling and quality drapes. Enclosed pergola, outdoor kitchen fully equipped and double lug. Close to schools, transport, Fountain Gate S/C easy access to Hwy and M1. Be quick to inspect, call Rohullah on 0423 649 553 as this will not last long.

## 🛏 5 🔊 4 🛱 2 🗔 594 m2

| Price         | SOLD        |
|---------------|-------------|
| Property Type | Residential |
| Property ID   | 3924        |
| Land Area     | 594 m2      |