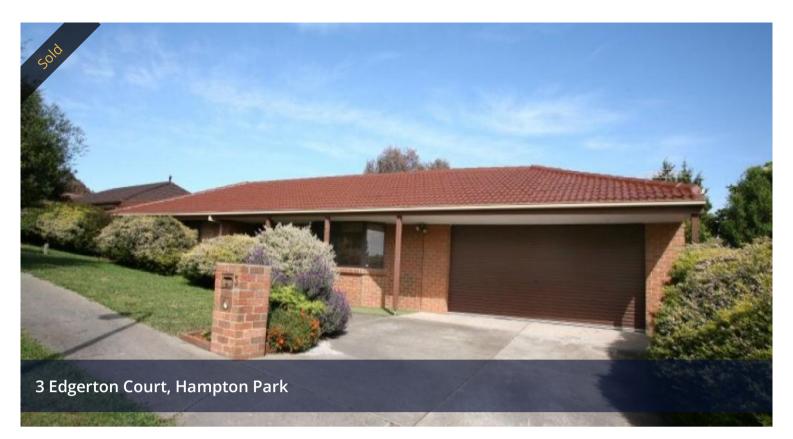

## **Huge Garage and Workshop**

Stylish ranch style home set on 640sqm (approx) block. Ideal huge garage will suit tradesperson, boat owner or car enthusiast. Home comprises of 3 Bedrooms, formal lounge, kitchen/meals area, outdoor pergola, private back garden, rear side roller door opens onto entertaining area Good Inspection, Great Location

Price SOLD
Property Type Residential
Property ID 3909
Land Area 640 m2