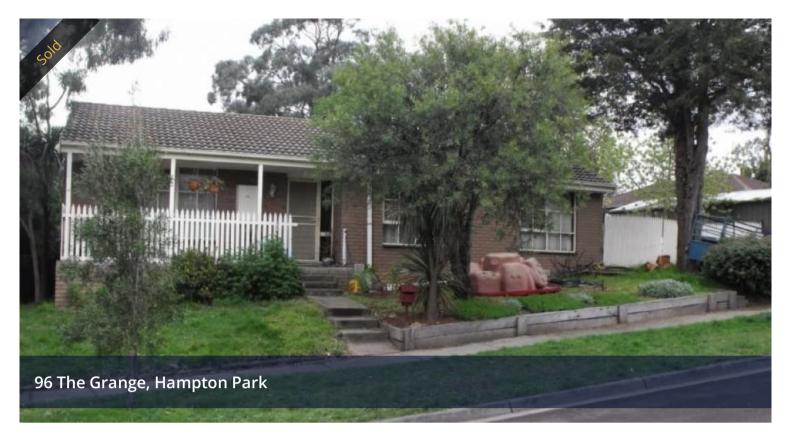

## Opportunity not to be missed!

Set on a 708sqm (approx) corner block, this property has future development potential (S.T.C.A). The brick veneer home offers 3 bedrooms, all with BIRs. The Kitchen has an adjoining meals area and there is also a large lounge with ceiling fans & gas furnace. For the tradie, a huge lock up garage and grand workshop Suits an astute investor or first home buyer

Price SOLD
Property Type Residential
Property ID 3888
Land Area 708 m2