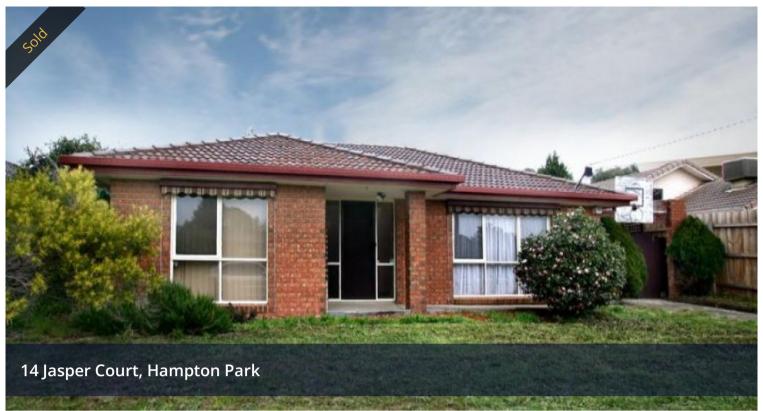

## **Fantastic Court Location!**

Master bedroom with full en-suite and walk in robe and wall of mirror robes

Bedrooms 2 & 3 with double built in robes

Large lounge and separate family room

Stunning floating timber floors throughout

Timber look kitchen with wall oven, hot plates and dishwasher

Covered pergola off family room with large spa

Freshly painted, ready to move in

552m2 (approx) land in fantastic court location central to schools, shops and transport