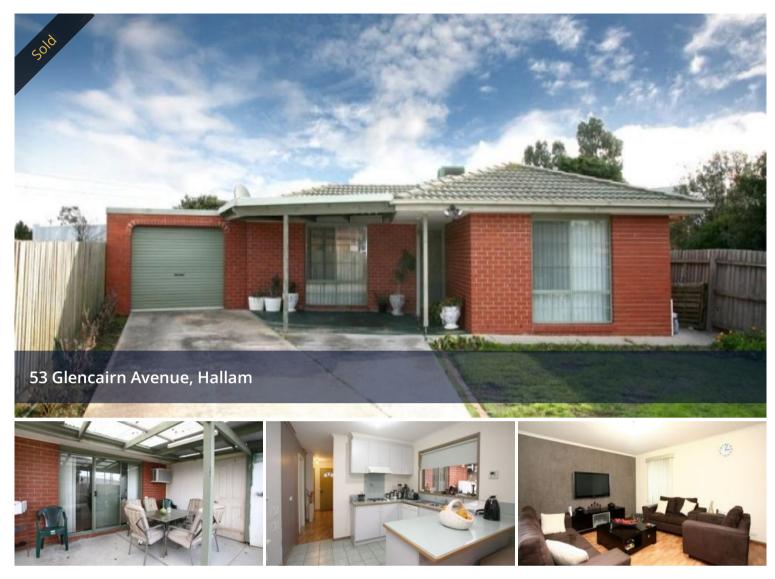

## Powered to Save on this Family Home

situated in one of the most sorts out areas of Hallam is this ideal family home.

Boasting of 4 bedrooms or 3 plus study, master with FES. Large living area, dining and kitchen meals area, Gas hot plates, electric oven and dishwasher.

Extra features include:

12 Solar powered panels evaporated cooling, and double garage remote. All this, sitting nicely on an 816m2 corner block and close to schools, shops and transport.

The above information provided has been furnished to us by the vendor/s. We have not verified whether or not that information is accurate and do not have any belief in one way or the other in its accuracy. We do not accept any responsibility to any person for its accuracy and do no more than pass it on. All interested parties should make and rely upon their own inquiries in order to determine whether or not this information is in fact accurate.

🛏 3 🔊 2 🖪 2

| Price         | SOLD        |
|---------------|-------------|
| Property Type | Residential |
| Property ID   | 3878        |