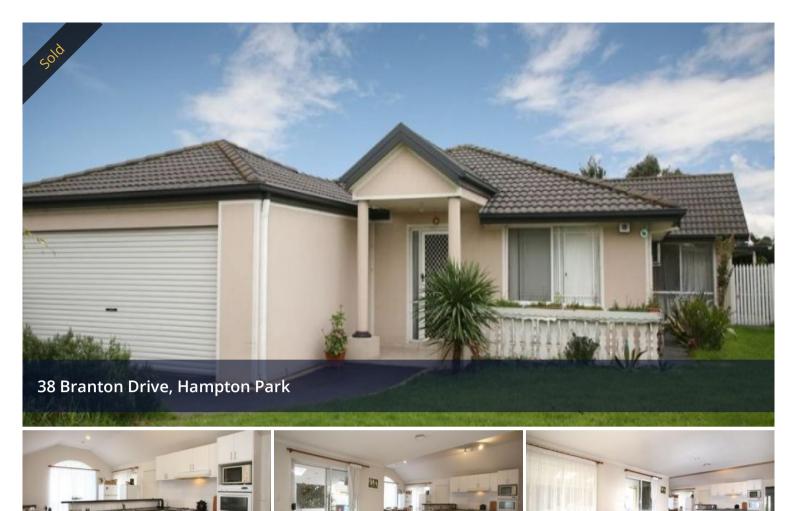

# **UNDER OFFER**

Monster Block- 976m2 (approx), Ideal for subdivision (STCA), 5 Bedrooms, Master with full ensuite, Study or sixth bedroom, Extensive floor tiling to kitchen & wet areas, Feature Cathedral ceiling to kitchen, Gas ducted heating, Massive family room with reverse cycle air conditioning, Double garage with remote, Large Alfresco/pergola from family room, Close to freeway access and public transport

## 🔚 5 🔊 2 🗐 2

| Price         | SOLD        |
|---------------|-------------|
| Property Type | Residential |
| Property ID   | 3875        |