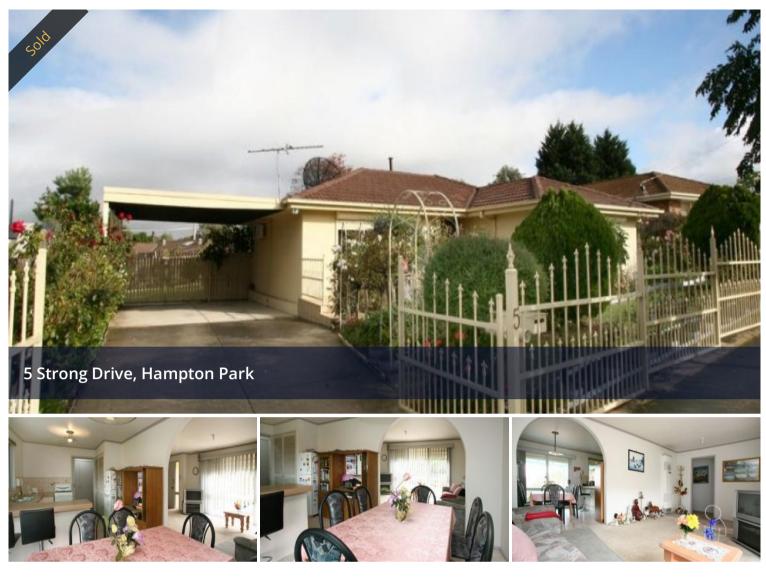

## Price Slashed to \$329,000

This most desirable home is set amongst a magnificent rose garden on 658m2 (approx) allotment and within an easy walk to schools, shopping centre and public transport. Additional features of this home include; modern rendering with matching feature front fence, dbl carport with good access to large rear yard, electric security shutters, security alarm, 3 bedrooms, formal lounge, air conditioned family room with direct access to covered pergola for easy entertaining.

🛏 3 🔊 1 🖨 2

| Price         | SOLD        |
|---------------|-------------|
| Property Type | Residential |
| Property ID   | 3866        |