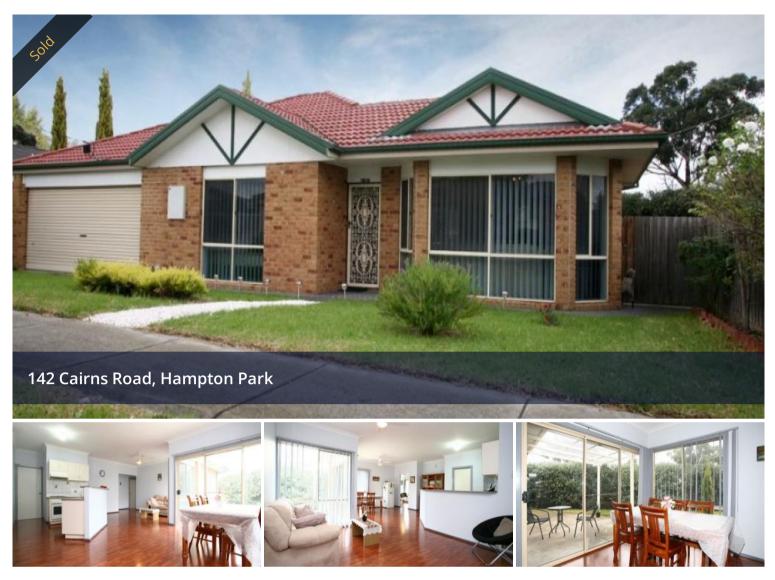

## Sparkling 4 Bedder 637 Block

This lovely spacious home on big 637sq sized land will welcome you. 4 good sized bedrooms, master with FES & WIR, other bedrooms have ww carpet and birs. Central kitchen with gas hot plates, under bench electric oven, new top of the range polished floor boards throughout lounge and family room, ducted heating, spacious open plan living. Alarm system. Outside features covered entertainment area, garden shed, allowing great outdoor living. Double remote garage. Walking distance to Hampton Park primary & secondary and fwy access with bus close by.

🚔 4 🔊 2 🛱 2

| Price         | SOLD        |
|---------------|-------------|
| Property Type | Residential |
| Property ID   | 3865        |