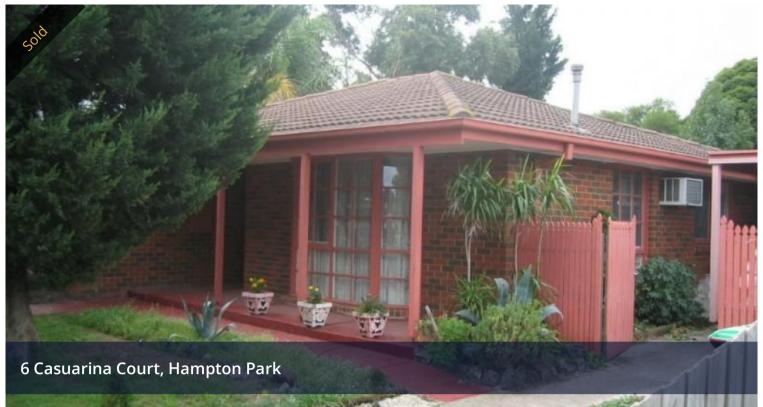

## Garden of Eden

This spotless 3 bedroom home will suit the first home buyer or investor. All bedroom with wall to wall carpets and built in robes to 2 bedrooms. Very comfy and attractive lounge and dining room, gas heating, air conditioning, bright clean kitchen with plenty of cupboards, gas hot plates and electric wall oven.

Outside features a completely covered entertaining area with fernery, double garage and car port, large backyard with an assortment of home grown veggies and garden shed.

Situated in a quiet court close to bus, schools, shops and quick access to freeway.