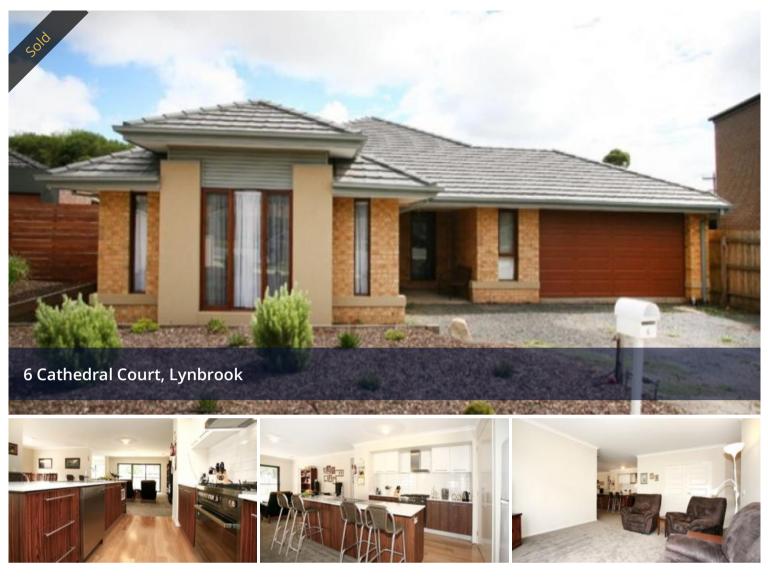

## Defined Designer Home With Space and Style

Almost new family home on large block in court location in the coveted Lynbrook Heights estate. Boasting an expanse of living areas this quality Henley home features formal lounge, large open plan kitchen (900mm stainless steel cooker & dishwasher) family and rumpus room. There are four large bedrooms with built in robes, the main with retreat, ensuite and walk in robe, study, ducted heating, high ceilings and tasteful colour schemes throughout. A large rear yard is waiting for your enhancement and a double garage complete this attractive package. Land 779m2 (approx.)