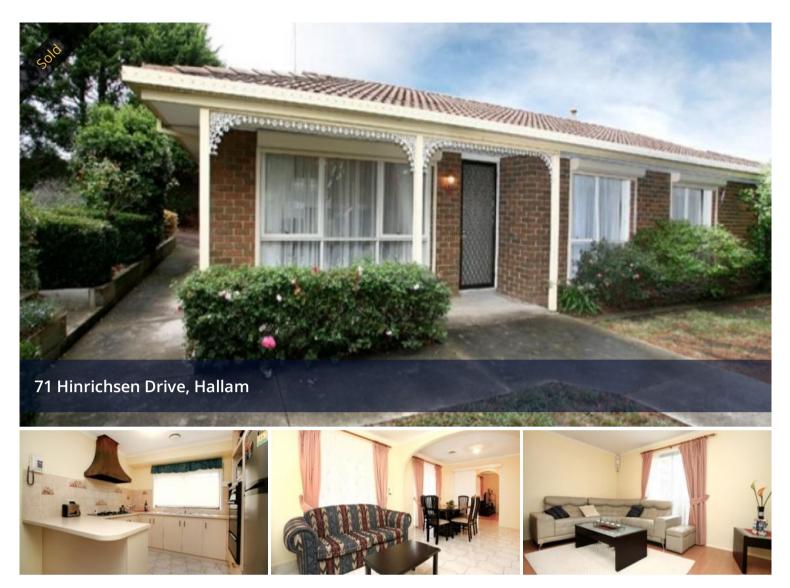

## A Pearl in an Oyster Shell

Set in a most sought after locations on a corner block this home is really a must see.. Featuring large lounge and dining rom, 2 bedrooms with walk in robes or 3rd bedroom that has been made into sitting/family room area, kitchen/meals area with breakfast bar and central bathroom. Extra features include double carport enclosed that accommodates 4 vehicles, ducted heating and large paved entertainment area, all on a great block of 719m2 approx. close to schools, shops, transport and train station only minutes away.

🚔 2 🔊 1 🙀 4

| Price         | SOLD        |
|---------------|-------------|
| Property Type | Residential |
| Property ID   | 3848        |