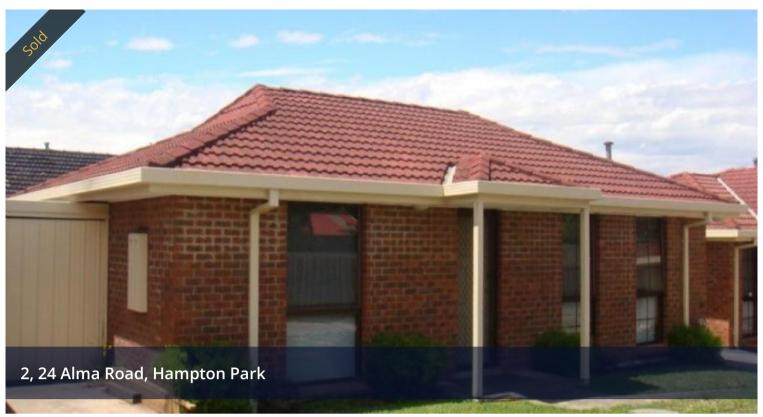

## **Instant Income and Appeal**

Perfectly positioned and with instant rent return, this spacious unit (1 of 3) must be inspected. Features spacious living, kitchen with gas hotplates and electric wall oven, two robed bedrooms and central bathroom. There is a private courtyard, single garage and adjacent to parkland. Currently leased to 24th July 2010 at \$1040 p.c.m. Just moments to; schools, shopping and transport.