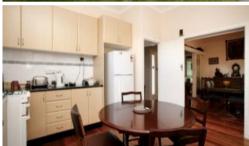

## **Forthcoming Auction**

Hidden behind the imposing bluestone wall and set amongst park like gardens is this character filled home. Boasting high ceilings, timber floors, the spacious floorplan features two robed bedrooms, formal living room with feature window, separate formal dining or study, kitchen (gas cooking) with meals area. From the rear patio enjoy your enchanted garden with fruit trees, large garage and ample off street parking. Just moments from shopping, schools and transport, on land of 589m2 (approx) this home is a classic.