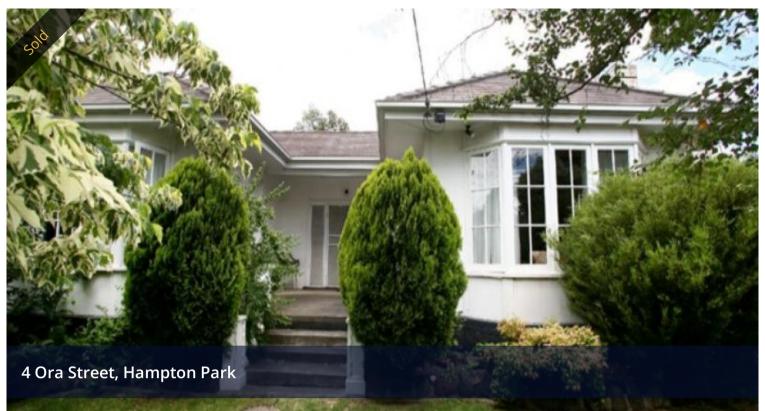

## **Forthcoming Auction**

Hidden behind the imposing bluestone wall and set amongst park like gardens is this character filled home. Boasting high ceilings, timber floors, the spacious floorplan features two robed bedrooms, formal living room with feature window, separate formal dining or study, kitchen (gas cooking) with meals area. From the rear patio enjoy your enchanted garden with fruit trees, large garage and ample off street parking. Just moments from shopping, schools and transport, on land of 589m2 (approx) this home is a classic.