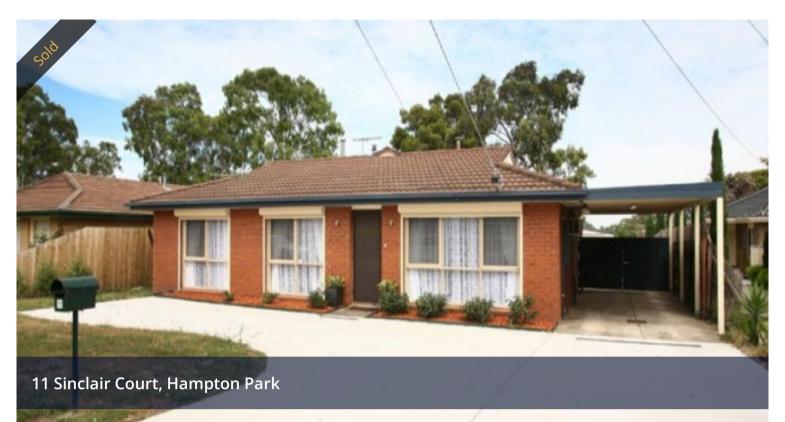

## Massive Block - Massive Potential

Situated in a quiet court with easy access to the freeway is this beautifully presented four bedroom home sitting on a massive 788m2 block (approx) offering the potential to subdivide (S.T.C.A.) The home has been refurbished and freshly painted and includes new carpets, a modern renovated kitchen and bathroom, electric security shutters to every window and a huge family room with cathedral ceilings, exposed Oregon beams, slow combustion wood heater overlooking a new and impressive timber decked entertaining area. A monster steel garage completes the package. Investors and astute buyers be quick.