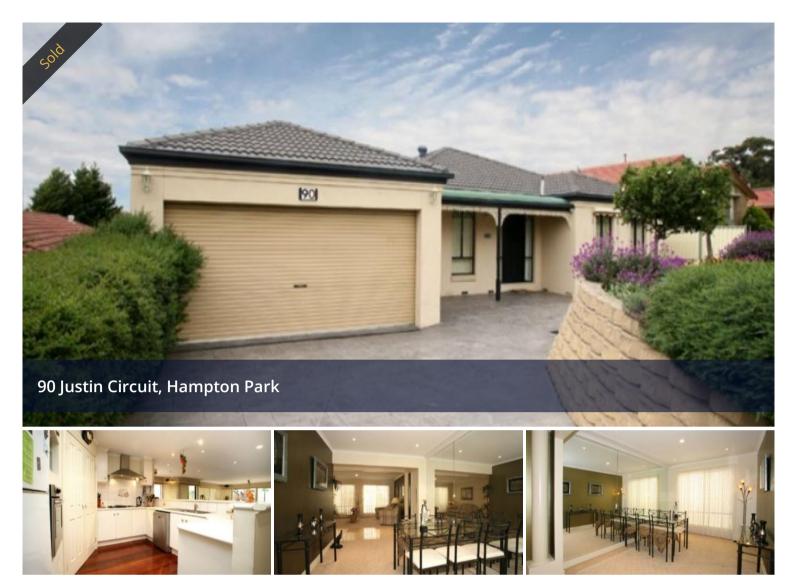

## Luxury and Space Never Looked So Good

Positioned in this 'Blue Chip' location on huge block of over 760m2 (approx.) is this appealing family home. A stunning entrance hall greets you to the formal living, separate dining room a kitchen envy of any master chef with stainless steel appliances and ample storage that overlooks an expanse of open plan living with built in bar. There are three robed bedrooms, the main with full ensuite, study, ducted heating, air conditioning, exquisite jarrah floorsand full length covered deck enjoying panoramic views. Additional appointments include double garage, workshop, storage and still ample rear garden space.

## 🛏 3 🔊 2 🛱 2

| Price         | SOLD        |
|---------------|-------------|
| Property Type | Residential |
| Property ID   | 3817        |