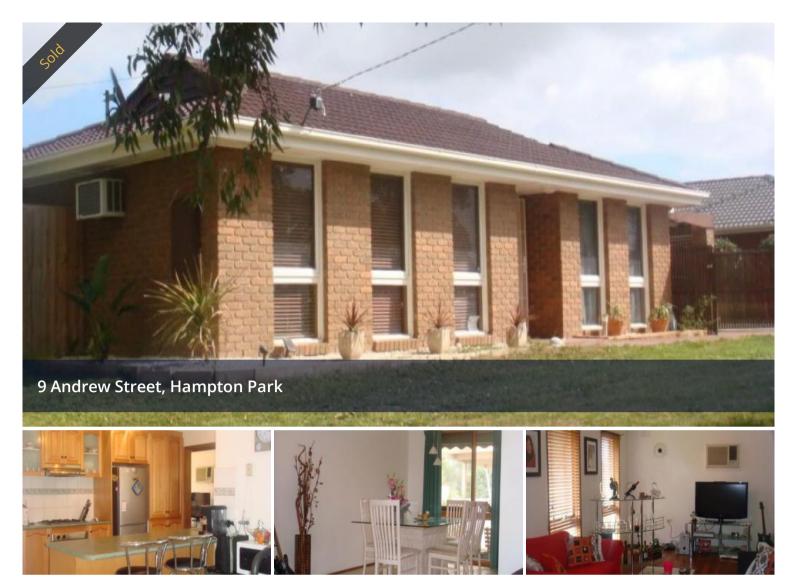

## 'Monster Block- Monster Value'

You will have to be quick for this one. Boasting a very desirable block of land measuring some 789m2 (approx.) and centrally located to all amenities including schools and public transport. The home has been recently refurbished and has a beautiful modern timber kitchen with new stainless steel appliances. Other features include; formal lounge with air conditioner, master bedroom with full en-suite and walk in robe, ducted heating. Quality tiles and timber floating floors are just another feature throughout. Outside offers a large fully paved pergola, a feature gazebo and easy side access to store a boat, caravan and more. Inspection will impress.

🔚 3 🔊 2 🗐 1

| Price         | SOLD        |
|---------------|-------------|
| Property Type | Residential |
| Property ID   | 3807        |