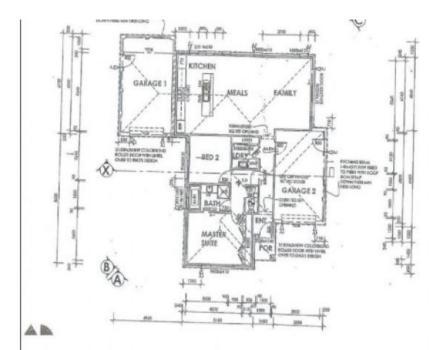

Features 2 bedrooms, open plan style kitchen and living, ducted heating and approximately 12 squares of quality.

The above information provided has been furnished to us by the vendor/s. We have not verified whether or not that information is accurate and do not have any belief in one way or the other in its accuracy. We do not accept any responsibility to any person for its accuracy and do no more than pass it on. All interested parties should make and rely upon their own inquiries in order to determine whether or not this information is in fact accurate.