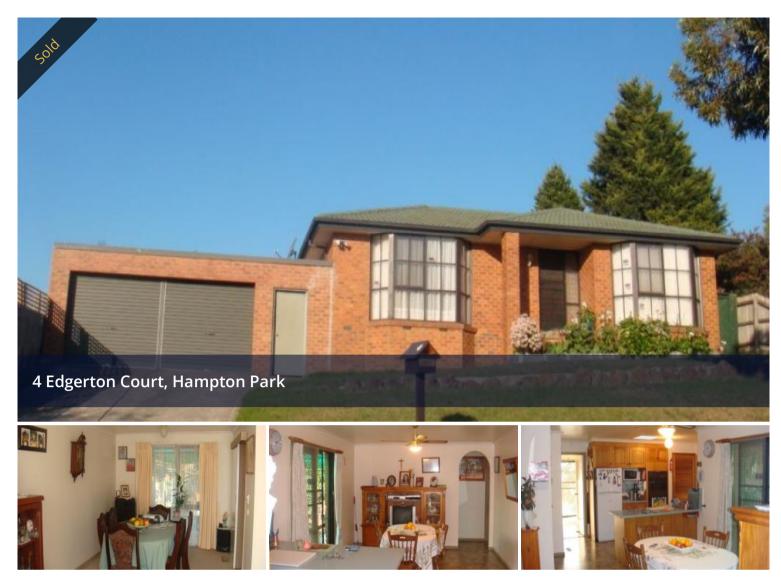

## **Picture Perfect with Views**

Enjoying an abundance of natural light and elevation is this impressive family home with stunning views. Comprises spacious L-shaped lounge and dining (bay window) through to kitchen with ample storage (gas hot plates, electric wall oven and dishwasher) overlooking family/meals area. There are three robed bedrooms the main with ensuite and walk in robe, central family bathroom and ducted heating. Outside features covered entertaining area, park like gardens and huge garage and workshop with remote and rear access. All positioned in quiet court location with station and bus close by. Land 681m2 (approx.)