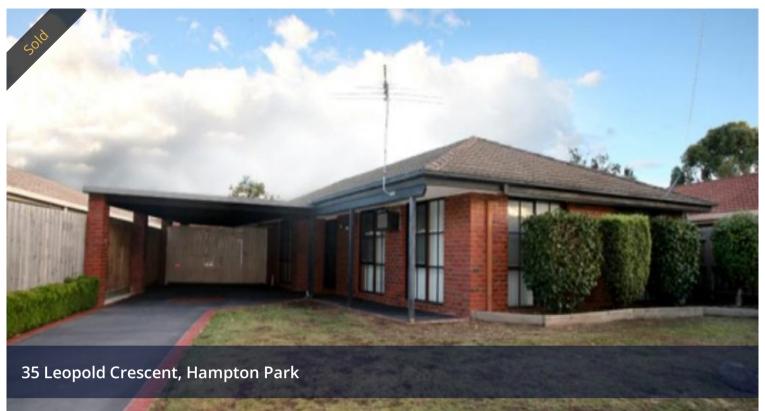

## Perfection in Prized Location

Boasting impressive street appeal with North/easterly aspect is this immaculate family home on level garden block of 540 m2 (approx.). Comprises entry to formal L-shaped lounge and dining room, kitchen with ample storage, (gas hot plates, electric wall oven and dishwasher) with adjacent family/meals area with direct access to covered pergola area ideal for outdoor entertaining. There are three spacious bedrooms with built in robes, the main with full ensuite and walk in robe, central family bathroom, ducted heating, air conditioner, ceiling fans and tasteful colour schemes and feature walls. Additional features include double garage (with power and phone), undercover parking for an additional 3 cars, 2,200 litre water tank with pump and just moments to transport, shopping and schools. Nothing to do but enjoy a most convenient and comfortable lifestyle.