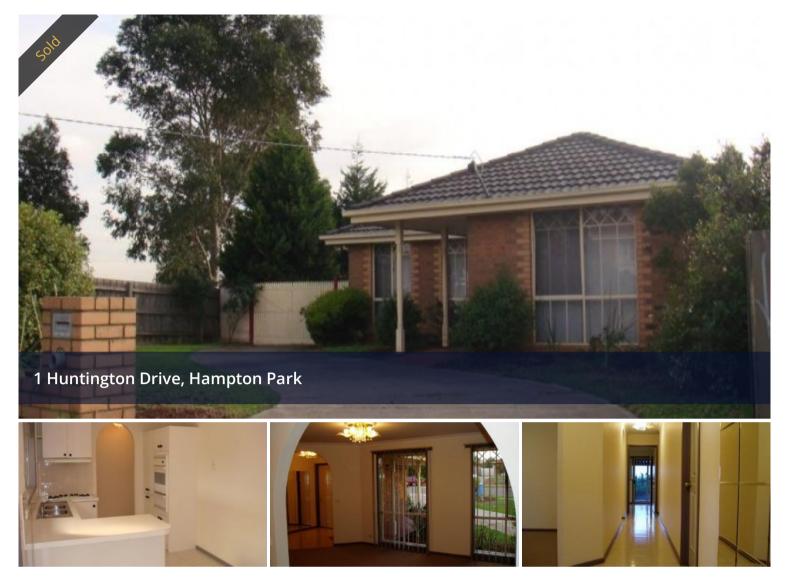

## **High on Huntington**

Located close to schools, shops and public transport is this great family home enjoying panoramic view to the Dandenong's and beyond from a large covered deck. Comprising three bedrooms with double built in robes, master with walk in robe and ensuite, kitchen (gas hot plates and electric wall oven)/ meals area and lounge room. Additional features include ducted heating, new carpet, double garage with remote access all set on land of 664m2(approx).

## 🛏 3 🔊 2 🖨 2

| Price         | SOLD        |
|---------------|-------------|
| Property Type | Residential |
| Property ID   | 3781        |