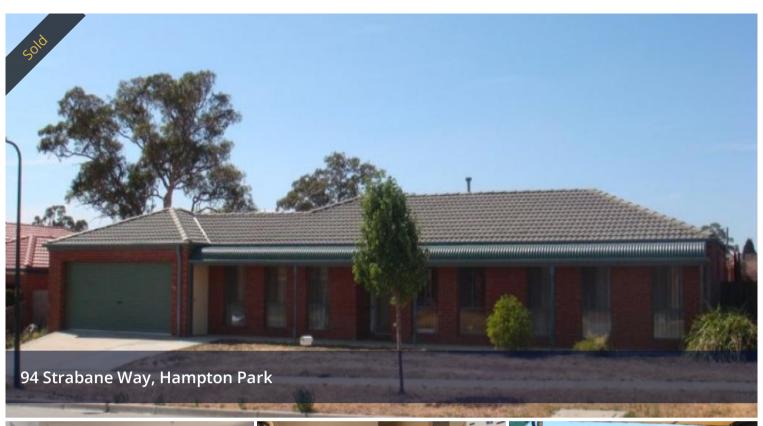

## **Prominent Position with Timeless Character**

Boasting a wide frontage taking advantage of prime corner allotment is this spacious ranch style home only moments to all amenities. Comprising entry to formal living room, bright kitchen (gas hot plates and electric wall oven), overlooking tiled family room. There are three robes bedrooms, the main with full ensuite and walk in robe, central family bathroom, ducted heating and tasteful tones throughout. Outdoor entertaining is complimented with a north facing pergola, zoned rear gardens, double garage with remote and rear access. So close to schools, shopping, transport and freeway access this home has it all.