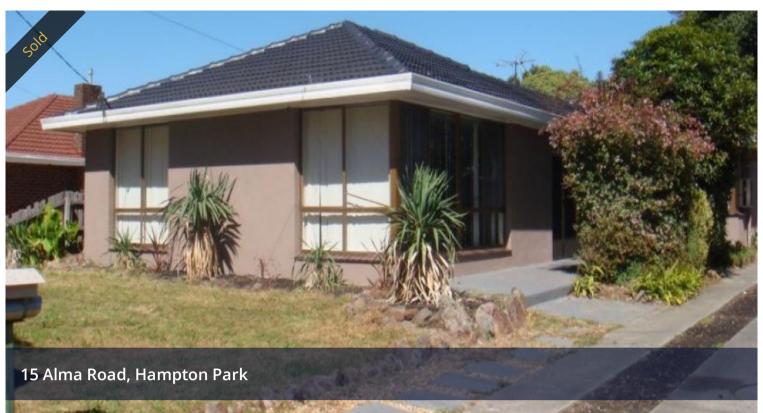

## 'Huge Land with Potential Subdivision'

Within walking distance to schools, public transport & shopping is this spacious family home. Comprises 3 bedrooms with built in robes, mirrored robes to master, family bathroom plus additional shower in the laundry, study with built in desk and plenty of cupboard space. Timber kitchen (gas hotplates, electric wall oven and dishwasher) adjacent meals area, and large L shaped lounge/dining room. Additional features include ducted heating, air conditioner, barbeque area, large workshop and carport. All set on a block of approx 847msq, possibility of sub division (S.T.C.A)., or great for the home tradesman.