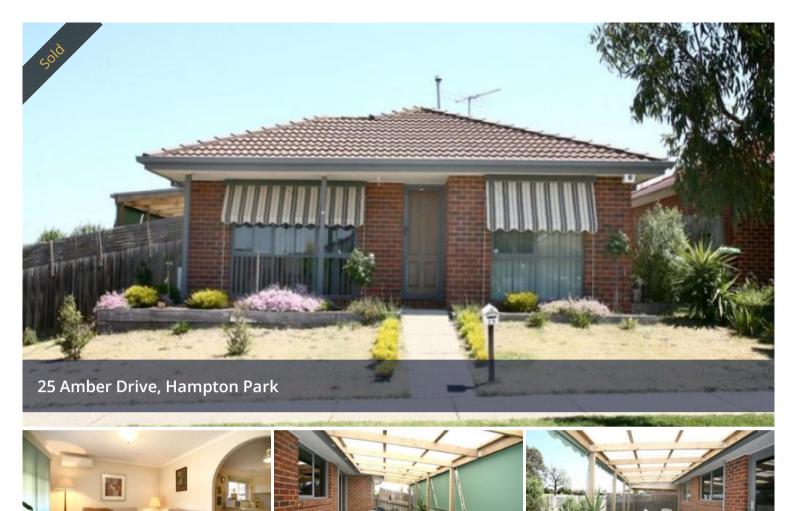

## 'Immaculate Presentation with Perfect Position'

Enjoying park views and all amenities close by this immaculate home combines modern living spaces both inside and out. Comprising a flowing floor plan 'open style' with lounge room, kitchen with ample storage (gas hot plates, electric wall oven) with adjacent family/meals area. There are three robed bedrooms the main with full ensuite and walk in robe, central family bathroom, gas heating, air conditioner and tasteful décor throughout. Step outside into a fully covered outdoor pergola area ideal for year-round entertaining in attractive garden setting. Additional features include carport, shed and just minutes to shopping, schools and transport. Ideal Investment or 'Home Sweet Home'