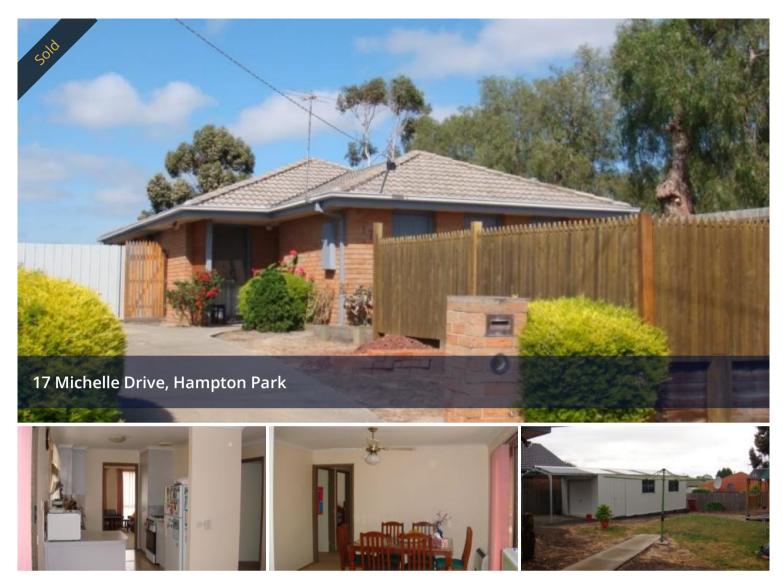

## 'IMMACULATE INVESTMENTS FOR FUTURE GAINS'

Enjoying a favoured north easterly aspect on huge block of over 700m2 (approx) is this well presented home. Comprises entry hall, lounge room, separate kitchen with gas cooking adjacent meals area opening to covered pergola area, three bedrooms and gas heating. Outside features large backyard with workshop, shed and cubby house, enclosed front garden. Situated next to park within moments to schools, shopping and transport.