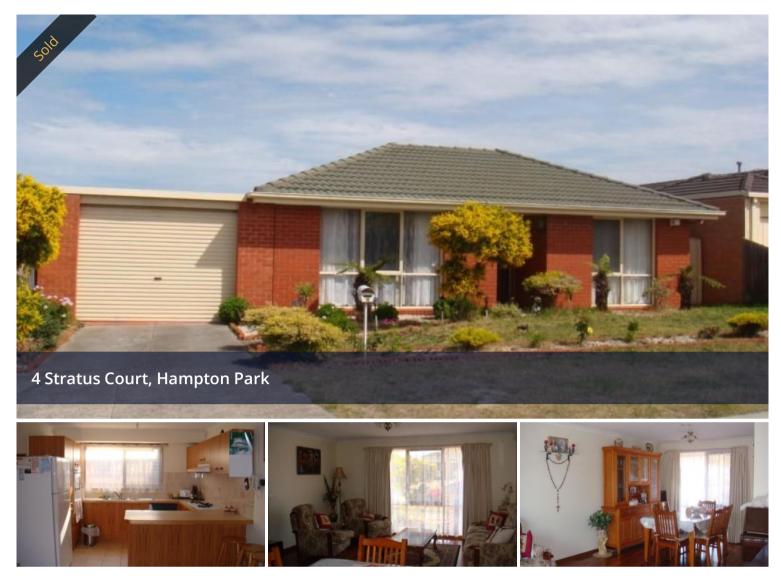

## Presented and Positioned To Please

Providing excellent family accommodation and a favoured northerly aspect this attractive home is positioned in court location. Comprises entry to L-shaped lounge and dining room, good size kitchen (gas hot plates and electric wall oven) with adjacent family/meals area. There are four robed bedrooms the main with full ensuite and walk in robe,stunning timber floors, ducted heating, enclosed carport with roller door and private rear garden. With schools, transport, shopping and parkland just moments away this home is sure to please the active family.

🚔 4 🔊 2 🛱 2

| Price         | SOLD        |
|---------------|-------------|
| Property Type | Residential |
| Property ID   | 3743        |