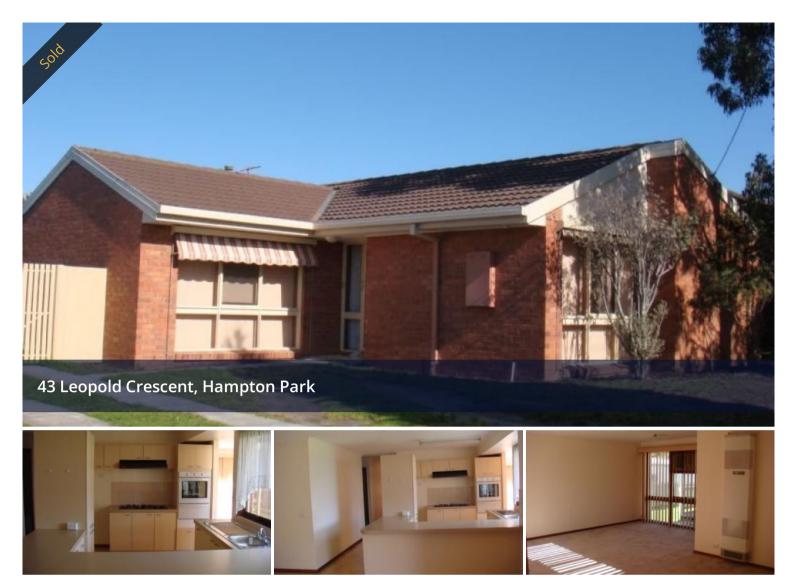

## **Classic Design with Absolute Convenience**

Boasting an attractive façade behind private front gardens is this spacious family home enjoying absolute convenience for the modern family. Comprises entry to formal lounge and dining room (gas heating and air conditioner), three bedrooms the main with full ensuite and walk in robe, central family bathroom and tiled laundry with storage. Enjoy natural light with the open plan style kitchen (gas hot plates and new electric wall oven) overlooking large family room/meals area with direct access to your covered outdoor deck and rear gardens ideal for year round entertaining. Just freshly painted and with new carpets this home will reward your lifestyle.

💾 3 🔊 2

| Price         | SOLD        |
|---------------|-------------|
| Property Type | Residential |
| Property ID   | 3733        |