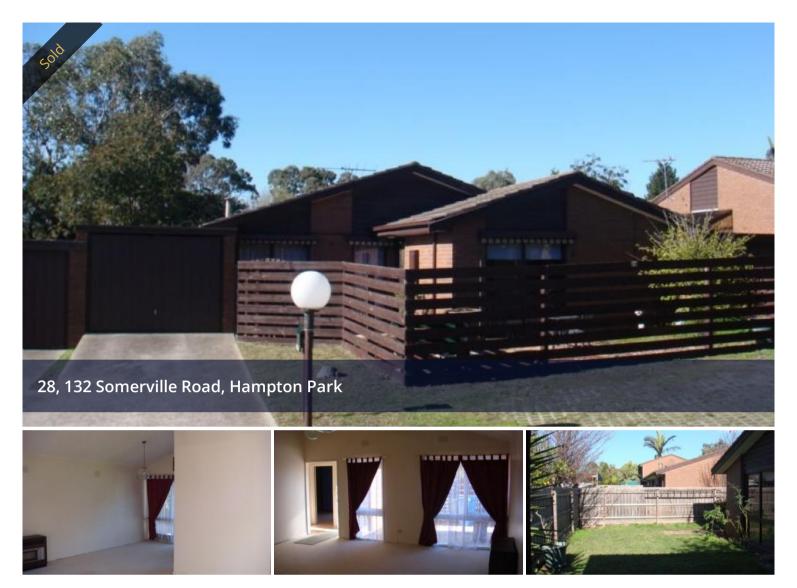

## So Much More

Nestled in a quiet corner of this excellent unit development is this attractive spacious home enjoying a large front and rear gardens. Comprises entry t50 large living room( with cathedral ceilings) compact kitchen (electric stove) with garden vista. There are two robed bedrooms, central bathroom, gas heating, air conditioner and timber floating floors. Also features single garage with remote access, use on communal pool and just meters to bus, shopping centre and schools. Excellent first home, investment or downsizing with excellent future growth

## 🛏 2 🔊 1 🖨 1

| Price         | SOLD        |
|---------------|-------------|
| Property Type | Residential |
| Property ID   | 3728        |