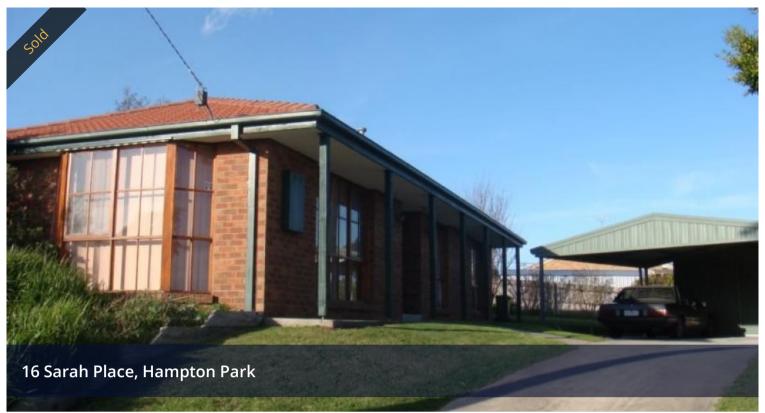

## Sitting Pretty on Large Land

Positioned on large elevated land is this spacious family home in quiet court location. Features formal living, three robed bedrooms (main with ensuite and walk in robe), functional kitchen with gas cooking and adjacent family/meals area. Additional features include gas heating, outdoor covered entertaining area, large garage/workshop (ideal for tradesman/hobbyist) and carport just minutes to Kilberry School and shopping centre.

## **3** 2 **4** 4

Price SOLD
Property Type Residential
Property ID 3727