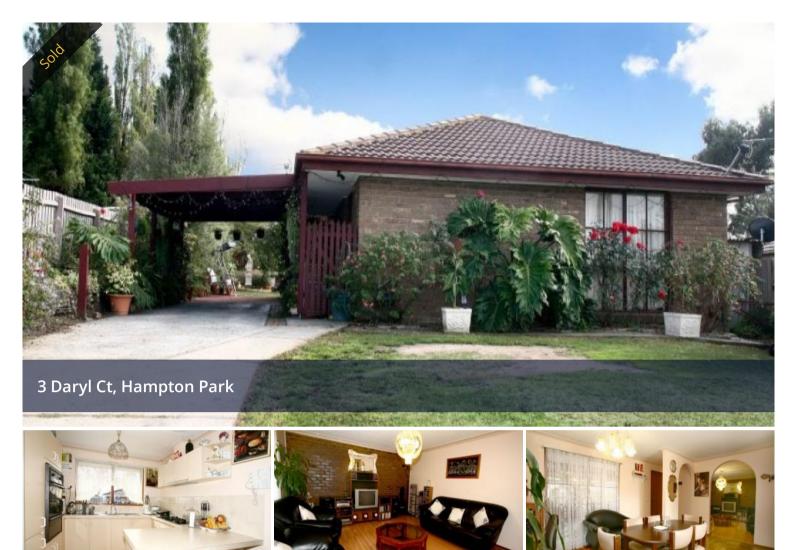

## 'Circle this for Value'

Superbly positioned on an allotment of approximately 707m2 and situated within walking distance to schools and transport this 3 bedroom home offers great value. Features include a stylish mix of slate tiles and floating floor boards, gas heating, air conditioning and double length carport. Landscaped gardens provide a serene feel and a secluded court location ensures peace and privacy.

## 🛏 3 🔊 1 🖨 2

| Price         | SOLD        |
|---------------|-------------|
| Property Type | Residential |
| Property ID   | 3716        |