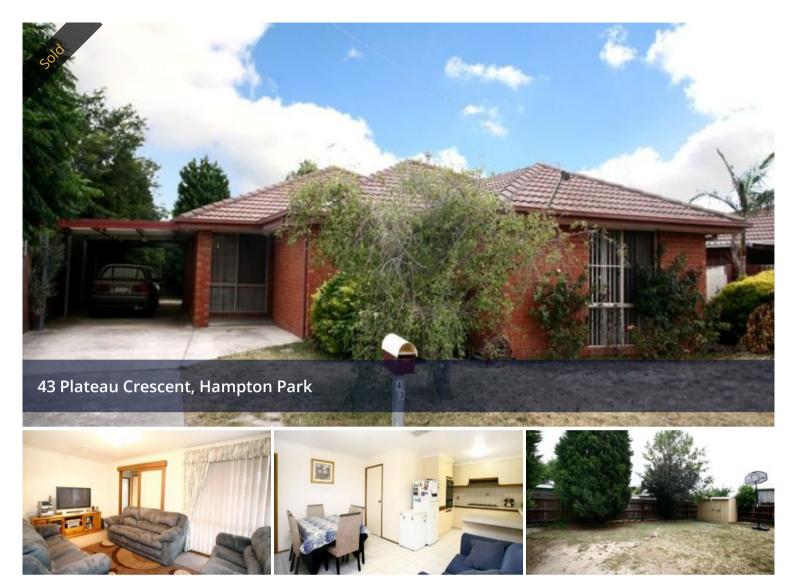

## Feature Packed with Four Bedrooms

Designed to cater for the whole family with large living areas is this well positioned home on good size block. Comprises entrance hall to L-shaped lounge and dining room through to the fully tiled kitchen/family meals area (gas hot plates and an electric wall oven) opening to a large covered pergola ideal for outdoor entertaining. There are four spacious bedrooms all with built in robes, the main with ensuite and walk in robe, ducted heating, evaporative cooling and natural light. Also features attractive and private rear garden with shed and double carport.

## 🛏 4 🔊 2 🛱 2

| Price         | SOLD        |
|---------------|-------------|
| Property Type | Residential |
| Property ID   | 3680        |