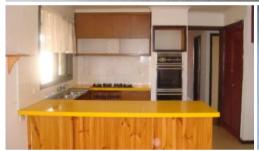

## " Corner the Market"

Positioned in a most convenient location to schools, shopping and transport is this solid family home on large corner allotment of some 660 m2 (approx.) Comprises three robed bedrooms (main with ensuite), spacious living room with gas heating and air conditioner and kitchen with family/meals area. Additional features include double garage, large back gardens and easy access to Monash Freeway and Recreational reserve. Use your creative flair to enhance this great opportunity.