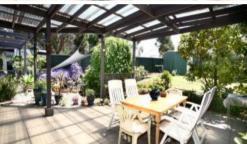

## "FROM THE PAGES OF HOUSE AND GARDEN"

Space, light and presentation is a feature of this ex-display home at the end of quiet court location. Comprises entry to formal lounge and dining room with Coonara, through to open plan style kitchen (Miele stainless steel appliances) overlooking informal dining and family room with full length window. There are four robed bedrooms the main with full ensuite and wall-in-robe, evaporative cooling and stunning covered outdoor entertaining area complete with water gardens and rolling lawns. Additional features include double garage with remote access, shed, water tank and just moments to schools, shopping and freeway access. Land size 700m2 (approx)