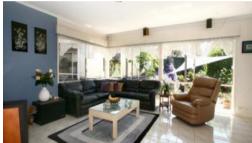

## "FROM THE PAGES OF HOUSE AND GARDEN"

Space, light and presentation is a feature of this ex-display home at the end of quiet court location. Comprises entry to formal lounge and dining room with Coonara, through to open plan style kitchen (Miele stainless steel appliances) overlooking informal dining and family room with full length window. There are four robed bedrooms the main with full ensuite and wall-in-robe, evaporative cooling and stunning covered outdoor entertaining area complete with water gardens and rolling lawns. Additional features include double garage with remote access, shed, water tank and just moments to schools, shopping and freeway access. Land size 700m2 (approx)