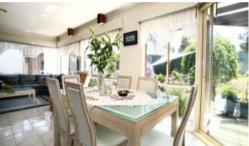

## "FROM THE PAGES OF HOUSE AND GARDEN"

Space, light and presentation is a feature of this ex-display home at the end of quiet court location. Comprises entry to formal lounge and dining room with Coonara, through to open plan style kitchen (Miele stainless steel appliances) overlooking informal dining and family room with full length window. There are four robed bedrooms the main with full ensuite and wall-in-robe, evaporative cooling and stunning covered outdoor entertaining area complete with water gardens and rolling lawns. Additional features include double garage with remote access, shed, water tank and just moments to schools, shopping and freeway access. Land size 700m2 (approx)