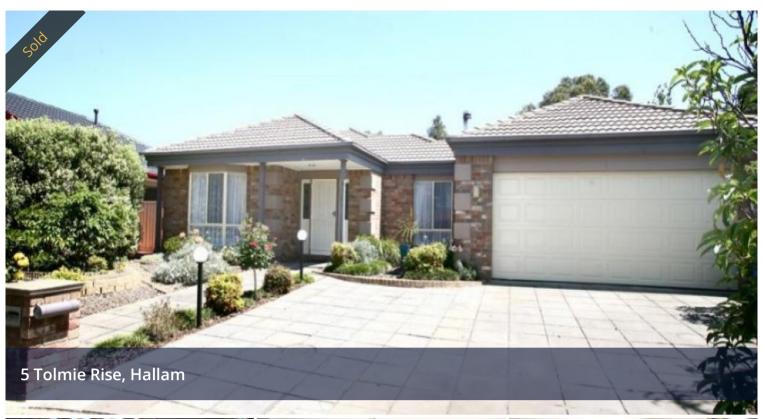

## "FROM THE PAGES OF HOUSE AND GARDEN"

Space, light and presentation is a feature of this ex-display home at the end of quiet court location. Comprises entry to formal lounge and dining room with Coonara, through to open plan style kitchen (Miele stainless steel appliances) overlooking informal dining and family room with full length window. There are four robed bedrooms the main with full ensuite and wall-in-robe, evaporative cooling and stunning covered outdoor entertaining area complete with water gardens and rolling lawns. Additional features include double garage with remote access, shed, water tank and just moments to schools, shopping and freeway access. Land size 700m2 (approx)