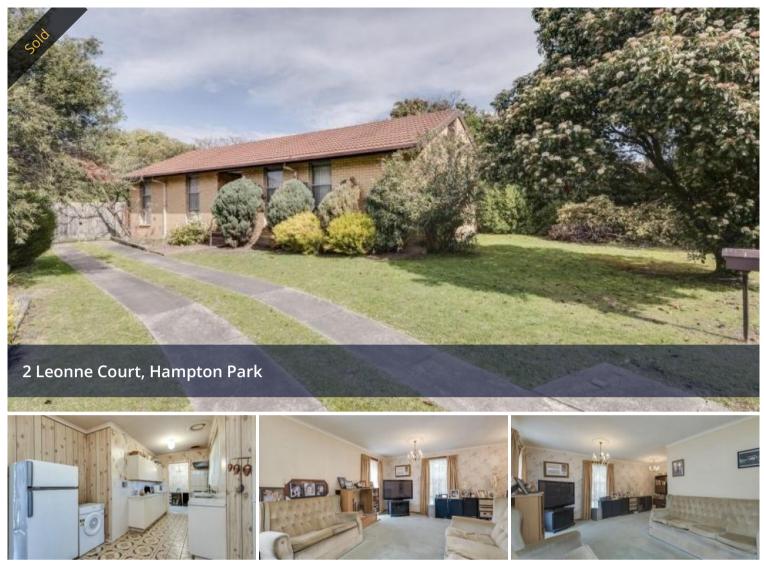

## Nest or Invest, Fantastic Location!

Located in a quiet court located within minutes' walk to Hampton Park Shopping Centre, Public transport, primary and secondary collage. This great family home set on almost a rectangular block (679m2 approx.) With possible unit development site (STCA). This lovely family home with great character offers 3 bedrooms, formal lounge, meals area, functional kitchen with gas cooktop, range hood. Gas hot water system & conveniently located bathroom. Wall heater to keep you warm in the winter and wall air conditioner to keep you cool in the summer. This home is perfectly suits buyers looking to live close to amenities and is also an ideal investment.

🛏 3 🔊 1

| Price         | SOLD        |
|---------------|-------------|
| Property Type | Residential |
| Property ID   | 3665        |