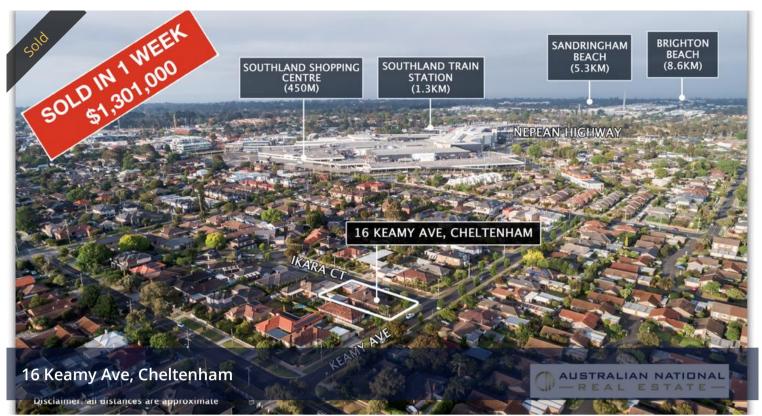

# Family Home On a Corner Block with Great Potential and Exceptional Value!

Rare Corner Block in heart of Cheltenham, Fantastic Opportunity.

Attention all investors, homebuyers and developers. This spacious North Facing 4 bedroom home is situated in a flourishing location of Cheltenham, offering a corner block of approx. 623 sqm and abundance of opportunities!

### Distance from house (approx)

19 KM - Melbourne CBD

450 Meters - Westfield Southland Shopping Centre (5 min walk)

11 Km - Monash University Clayton

**4 2 3** 2

**Price** SOLD for \$1,301,000

Property ID 3650

Land Area 623 m2