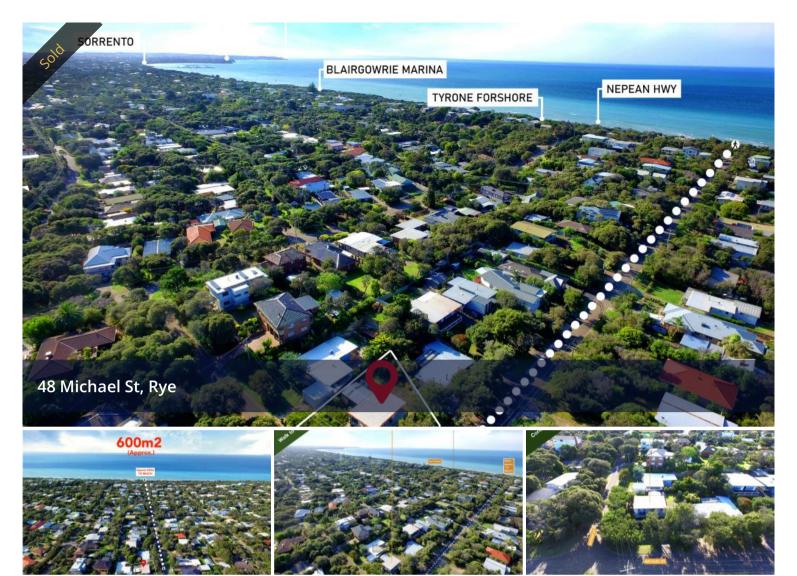

Experience The Ultimate Lifestyle! (Superb Location 450m Approx. To Tyrone Foreshore)

Tyrone Foreshore 450m approx. walk)

Take this opportunity to purchase a premium lifestyle located in the highly desirable Tyrone foreshore area. This property is a fabulous coastal retreat, perfect for a family home, for the renovators/builders or ideal investment.

## Office Details

Australian National Real Estate 207 Warrigal Rd Hughesdale VIC 3166 Australia 03 9570 2585

Mornington Peninsula with this corner allotment of(600sqm approx.), close proximity to Rye beach and Ryes Vibrant shops and restaurants, stunning beaches, coastal walks and so much more...

Distance from property (Distances are approx.)

- Blairgowrie 3.6km
- Sorrento 6.2km
- Portsea 10.5km
- Rosebud 11.3km
- Boneo Community Market 11.5km
- Rye Foreshore Market 2.6km
- Peninsula Hot Springs 7.5km
- Rosebud RSL Club 9.9km
- The Cups Estate 6.9km
- Portsea Hotel 10.2km
- Rosebud Plaza 8.3km
- Rosebud Hospital 7.9km
- Peninsula Cinema Sorrento 6.9km
- Peninsula Cinema Rosebud 9.9km